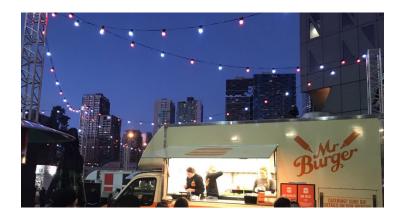

## **Product Info**

The ShowPro DreamFest Festooning is the ideal LED festoon solution – be it for emulating a classic single colour festoon or creating a dazzling pixel mapped display overhead. DreamFest is also IP rated making it completely safe to use outdoors.