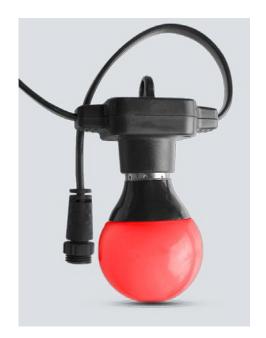

## **Product Info**

The ShowPro DreamFest Festooning is the ideal LED festoon solution – be it for emulating a classic single colour festoon or creating a dazzling pixel mapped display overhead. DreamFest is also IP rated making it completely safe to use outdoors.