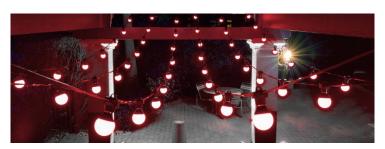

## **Product Info**

The ShowPro DreamFest Festooning is the ideal LED festoon solution – be it for emulating a classic single colour festoon or creating a dazzling pixel mapped display overhead. DreamFest is also IP rated making it completely safe to use outdoors.