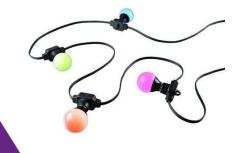

## **Product Info**

The ShowPro DreamFest Festooning is the ideal LED festoon solution – be it for emulating a classic single colour festoon or creating a dazzling pixel mapped display overhead. DreamFest is also IP rated making it completely safe to use outdoors.