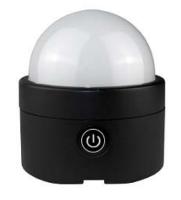

## **Product Info**

The LightDrop is one of the most versatile fixtures in the ResX stock due to their tiny size, battery, wireless control and IP rating. The LightDrop is perfect for illuminating table centre pieces, as a compact truss toner, movable set prac or as an illuminated prop. The LightDrop is an invaluable asset to have on hand.

| 10/-1-1-1    | 0 (7)                          |
|--------------|--------------------------------|
| Weight       | 0.67kg                         |
| Dimensions   | 12 x 11.4 x 5.9cm              |
| Beam Angle   | 13° standard, filers available |
| Control      | IR, Bluetooth*, DMX*           |
| IP Rating    | IP65                           |
| Battery Life | Max 20 hours                   |
| Accessories  | 30°, 120° & Dome Diffusion, IR |
|              | Remote, 8 way charging case    |
| Mounting     | Floor stand, Hook clamp, Rear  |
|              | Magnet, Easy Set Mounting      |