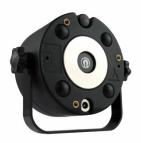

## **Product Info**

The LightDrop is one of the most versatile fixtures in the ResX stock due to their tiny size, battery, wireless control and IP rating. The LightDrop is perfect for illuminating table centre pieces, as a compact truss toner, movable set prac or as an illuminated prop. The LightDrop is an invaluable asset to have on hand.

| 10/-1-1-1    | 0 (7)                          |
|--------------|--------------------------------|
| Weight       | 0.67kg                         |
| Dimensions   | 12 x 11.4 x 5.9cm              |
| Beam Angle   | 13° standard, filers available |
| Control      | IR, Bluetooth*, DMX*           |
| IP Rating    | IP65                           |
| Battery Life | Max 20 hours                   |
| Accessories  | 30°, 120° & Dome Diffusion, IR |
|              | Remote, 8 way charging case    |
| Mounting     | Floor stand, Hook clamp, Rear  |
|              | Magnet, Easy Set Mounting      |