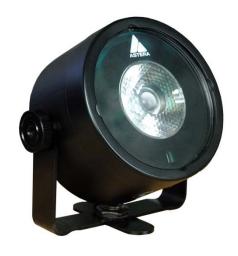

## **Product Info**

The LightDrop is one of the most versatile fixtures in the ResX stock due to their tiny size, battery, wireless control and IP rating. The LightDrop is perfect for illuminating table centre pieces, as a compact truss toner, movable set prac or as an illuminated prop. The LightDrop is an invaluable asset to have on hand.

| 10/-1-1-1    | 0 (7)                          |
|--------------|--------------------------------|
| Weight       | 0.67kg                         |
| Dimensions   | 12 x 11.4 x 5.9cm              |
| Beam Angle   | 13° standard, filers available |
| Control      | IR, Bluetooth*, DMX*           |
| IP Rating    | IP65                           |
| Battery Life | Max 20 hours                   |
| Accessories  | 30°, 120° & Dome Diffusion, IR |
|              | Remote, 8 way charging case    |
| Mounting     | Floor stand, Hook clamp, Rear  |
|              | Magnet, Easy Set Mounting      |