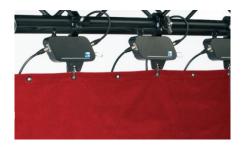

If you're looking for a starry look, we also stock a series of LED drapes.

Along with these drapes ResX also stocks plenty of rigging options to hang them and even a Kabuki system for when you want to drop them (on cue of course).